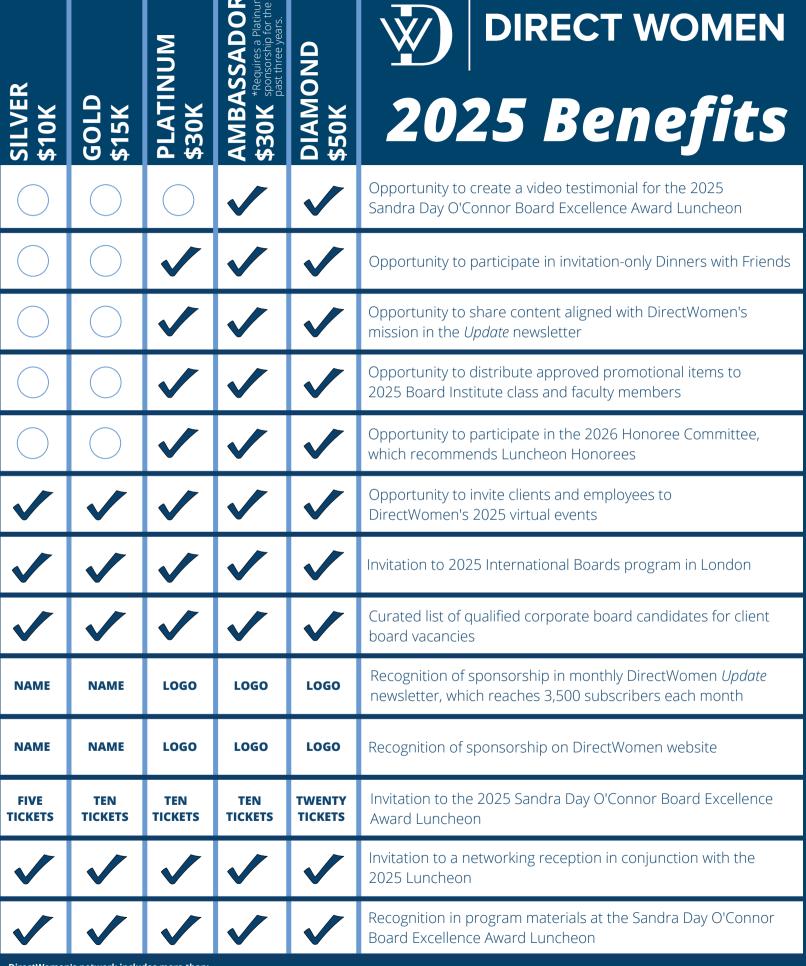

## PARTNER WITH US

Together, we are improving diversity on corporate boards. Become a 2025 sponsor!

\$50,000 DIAMOND \$30,000 PLATINUM \$15,000 GOLD \$10,000 SILVER

DirectWomen was honored to ring The Closing Bell® at the legendary New York Stock Exchange in 2024.